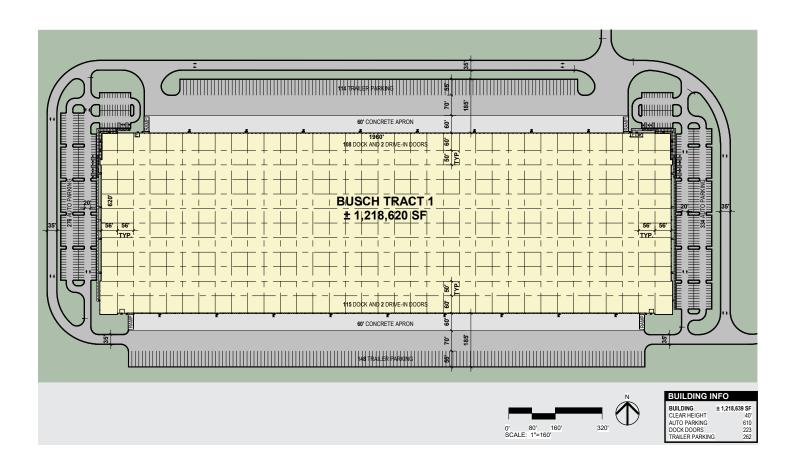

## 1,218,620 SF

**AVAILABLE** 

TOTAL SQUARE FEET 1,218,620 SF total

**CONFIGURATION** Cross dock

SLAB 7", 4,000 PSI, strategically reinforced slab on grade

**DIMENSIONS** 620' x 1.960'

**CLEAR HEIGHT** 40' clear minimum

**DOCK-HIGH DOORS** 223 (9' x 10') insulated dock high doors

DRIVE-IN DOORS 4 (14' x 16') ramped, drive-in doors

**COLUMN SPACING** 56' wide x 50' deep with 60' speed bays

TRUCK COURT DEPTH 185' deep, all concrete

**TRAILER PARKS** 262 trailer parks

**AUTO PARKS** 610 auto spaces

ELECTRICAL 277/480 volt, 3 phase

**SPRINKLER** ESFR sprinkler system