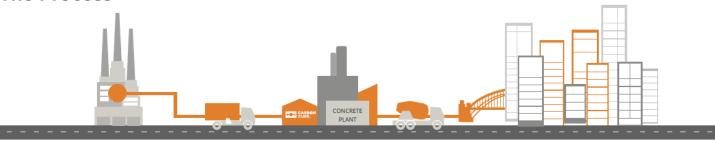

### The Process

The purified CO<sub>3</sub> is diverted to the concrete plant using the CarbonCure Technology.

CarbonCure's producer partner delivers its carbon-reduced concrete to local construction projects.