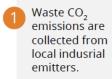

### The Process

The purified CO<sub>3</sub> is diverted to the concrete plant using the CarbonCure Technology.

CarbonCure's producer partner delivers its carbon-reduced concrete to local construction projects.