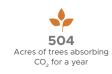

By utilizing CarbonCure, Busch Commerce Center will capture CO2 in levels equivalent to 504 acres of planted trees for a year or the equivalent of 1,050,000 miles driven in a gas-powered car.