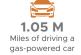

By utilizing CarbonCure, Busch Commerce Center will capture CO2 in levels equivalent to 504 acres of planted trees for a year or the equivalent of 1,050,000 miles driven in a gas-powered car.