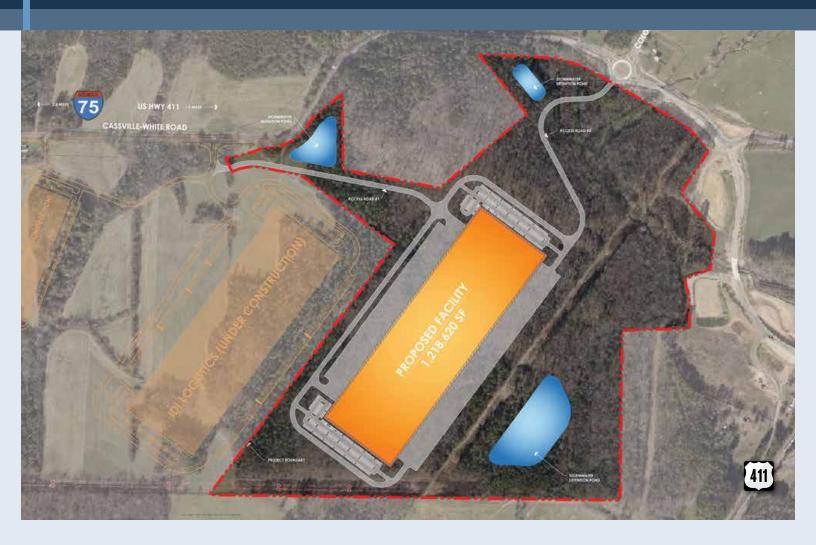

### 1,218,620 SF AVAILABLE FOR LEASE

Busch Commerce Center is located less than 3 miles from I-75 in the heart of the Northwest Industrial submarket. With great access to I-75 and less than 51 miles to the Appalachian Regional Port (Inland Port) providing direct rail service to the Port of Savannah, Busch Commerce Center is ideal for local, regional and national distribution. Bartow County is home to over 140 manufacturers and one of the strongest labor markets in Georgia with a population of more than 1 million people within a 45 minute drive.