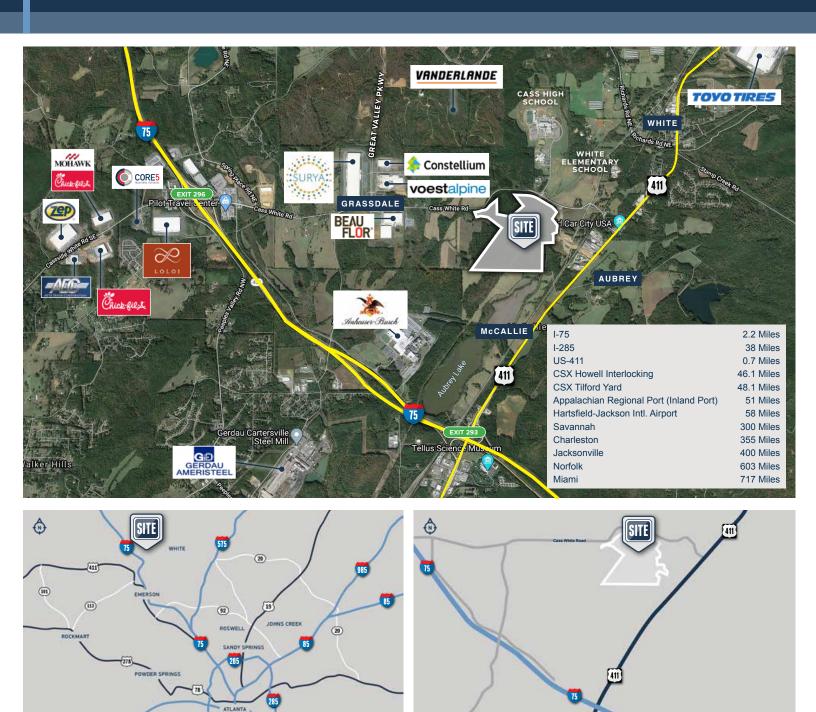

### 1,218,620 SF AVAILABLE FOR LEASE

Busch Commerce Center is located less than 3 miles from I-75 in the heart of the Northwest Industrial submarket. With great access to I-75 and less than 51 miles to the Appalachian Regional Port (Inland Port) providing direct rail service to the Port of Savannah, Busch Commerce Center is ideal for local, regional and national distribution. Bartow County is home to over 140 manufacturers and one of the strongest labor markets in Georgia with a population of more than 1 million people within a 45 minute drive.