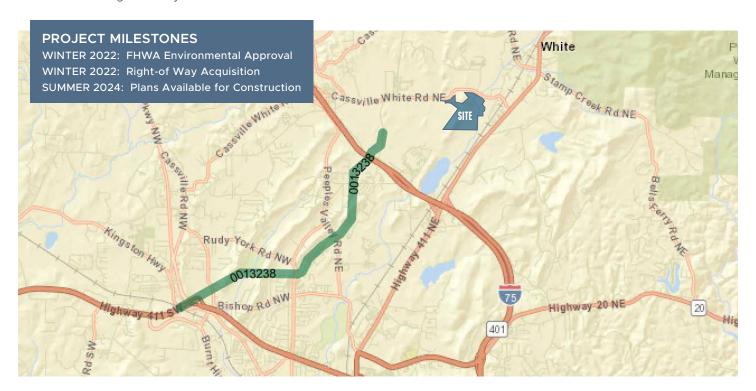

### OLD GRASSDALE ROAD INTERCHANGE IMPROVEMENT

The purpose of the Rome-Cartersville Development Corridor (RCDC) is to connect US 411 and I-75, providing improved mobility for commuters, residents, and freight movement throughout Floyd and Bartow Counties.

The new interchange will allow easier access, and therefore a shorter commute to Cartersville, for the extremely dense labor pool that resides in Rome.

### **EASING CONGESTION**

With an improved truck route, freight movement will be accommodated. while truck traffic on existing roadways will be reduced, relieving congestion along existing US 411/SR 20 to I-75 corridor.

### **EASING THE COMMUTE**

RCDC will connect US 411 and I-75 in Bartow County, assisting commuters who work or live in Atlanta and surrounding areas.

### IMPROVING MOBILITY

RCDC will provide better local access for residents. Existing industries, planned growth, and economic development within Floyd and Bartow Counties will also be supported by the improved connection to I-75.